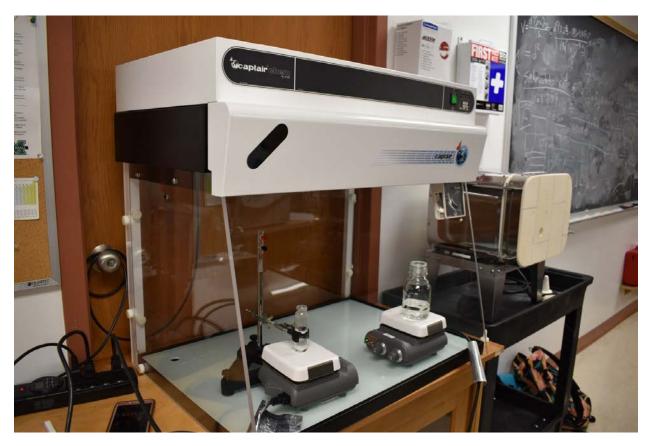

## **CAPTAIR MIDCAP 804 DUCTLESS FUME HOOD**

Easy set-up - less than twenty minutes. Portable, easy to move and simple to operate. Comes equipped with a face velocity monitor. These small, ductless fume hoods offer total protection and a 99.9% filtration efficiency at an affordable price. Containment is insured with a minimum face velocity of 104 fpm. Clear, acrylic 3/8 in. walls on all sides provide great visibility and excellent spill protection. Standard clear-back panel allows for teaching-style demonstrations. Can be placed over a scale for weighing applications or may be used at a workstation to filter a variety of solvents, acids, formaldehyde, ammonia or particulates. Type M for gases and Type V for gases and fumes (particles). CE certified and UL and CSA listed. Complies with OSHA regulation 1910: 1450 and the AFNOR NF x 15-211 Class 2 filtration standard.